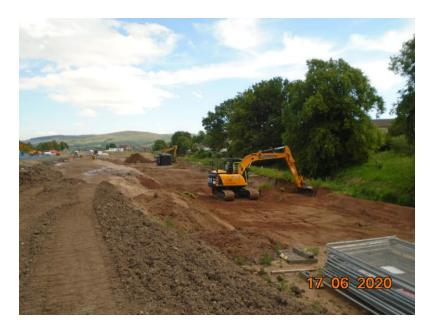

#### **Works Carried Out**

- We have set up the site to comply with COVID-19 Government Guidelines
- We continued with bulk earthworks
- We have taken delivery of fencing posts for the new acoustic fence.
- We have commenced preparation works in advance of the concrete works.
- We completed the piling works.

# **PROGRESS PHOTOS**

Complying with Government Guidance

Complying with Government Guidance

Bulk Earthworks at Compensatory Storage Area

Bulk Earthworks at Compensatory Storage Area