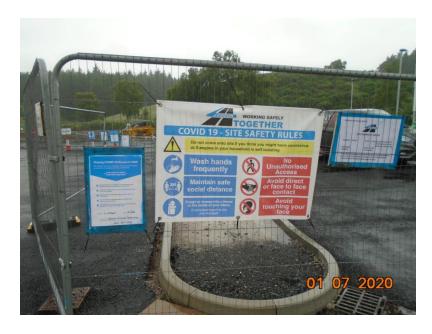

#### **Works Carried Out**

- We have set up the site to comply with COVID-19 Government Guidelines
- We continued with bulk earthworks
- We have taken delivery of fencing posts for the new acoustic fence.
- We have commenced preparation works in advance of the concrete works.
- We completed the piling works.

# **PROGRESS PHOTOS**

Complying with Government Guidance

Complying with Government Guidance

Bulk Earthworks at Compensatory Storage Area

Bulk Earthworks at Compensatory Storage Area