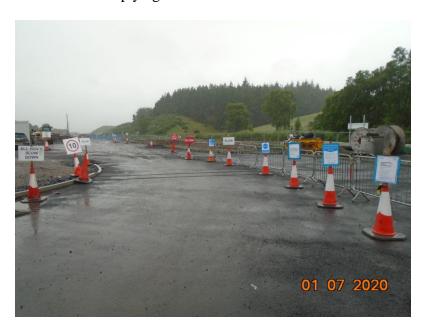

#### **Works Carried Out**

- We have set up the site to comply with COVID-19 Government Guidelines
- We continued with bulk earthworks
- We have taken delivery of fencing posts for the new acoustic fence.
- We have commenced preparation works in advance of the concrete works.
- We completed the piling works.

# **PROGRESS PHOTOS**

Complying with Government Guidance

Complying with Government Guidance

Bulk Earthworks at Compensatory Storage Area

Bulk Earthworks at Compensatory Storage Area