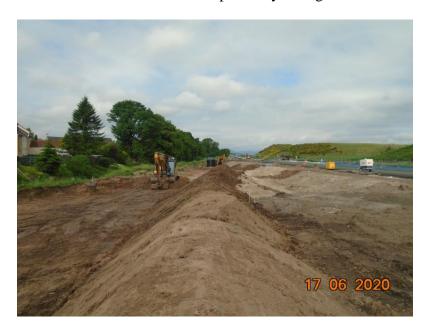

#### **Works Carried Out**

- We have set up the site to comply with COVID-19 Government Guidelines
- We continued with bulk earthworks
- We have taken delivery of fencing posts for the new acoustic fence.
- We have commenced preparation works in advance of the concrete works.
- We completed the piling works.

# **PROGRESS PHOTOS**

Complying with Government Guidance

Complying with Government Guidance

Bulk Earthworks at Compensatory Storage Area

Bulk Earthworks at Compensatory Storage Area