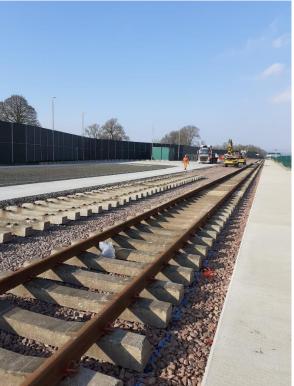

# **Progress Photos**

Figures 1-4 – Newly Installed Signage

Figures 5-8 – Site Compound Established within Freight Facility

Figures 9-11 – Traffic Management System Established

Figures 12-14 – Installation of sleepers and rails for sidings No. 1 & No. 2