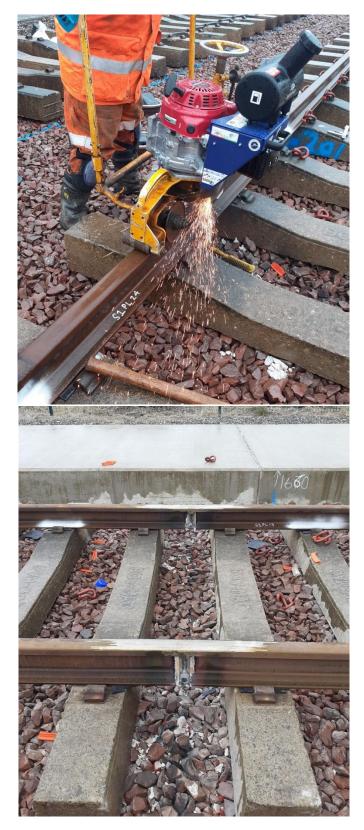

Figures 15-16 – Track Welding

Figures 17-18 – Ariel Views of the Freight Facility