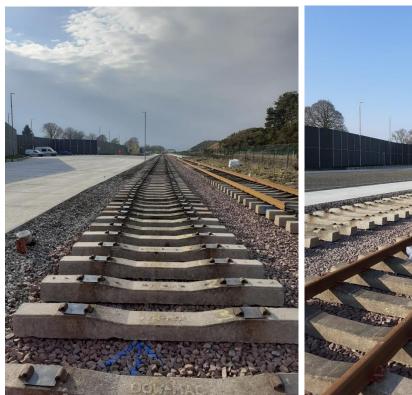

### **Summary of Works Undertaken:**

- Set-up our site compound and traffic management system.
- Took delivery of sleepers and rails.
- Took delivery ballast for installing in week commencing 14/03/22.
- Commenced installation of sleepers and rails for both sidings.
- Commenced track welding with 36 of 82 total welds now complete.

Figures 15-16 – Track Welding

Figures 17-18 – Ariel Views of the Freight Facility