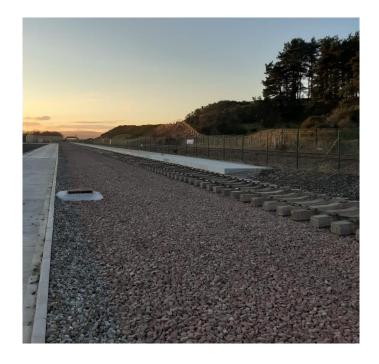

### **Summary of Works Undertaken:**

- Set-up our site compound and traffic management system.
- Took delivery of sleepers and rails.
- Took delivery ballast for installing in week commencing 14/03/22.
- Commenced installation of sleepers and rails for both sidings.
- Commenced track welding with 36 of 82 total welds now complete.

# **Progress Photos**

Figures 1-4 – Newly Installed Signage

Figures 5-8 – Site Compound Established within Freight Facility

Figures 9-11 – Traffic Management System Established

Figures 12-14 – Installation of sleepers and rails for sidings No. 1 & No. 2