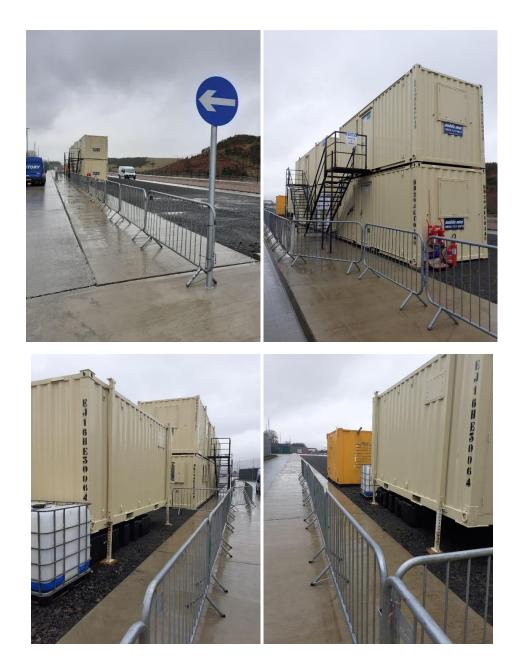

# **Progress Photos**

Figures 1-4 – Newly Installed Signage

Figures 5-8 – Site Compound Established within Freight Facility

Figures 9-11 – Traffic Management System Established

Figures 12-14 – Installation of sleepers and rails for sidings No. 1 & No. 2